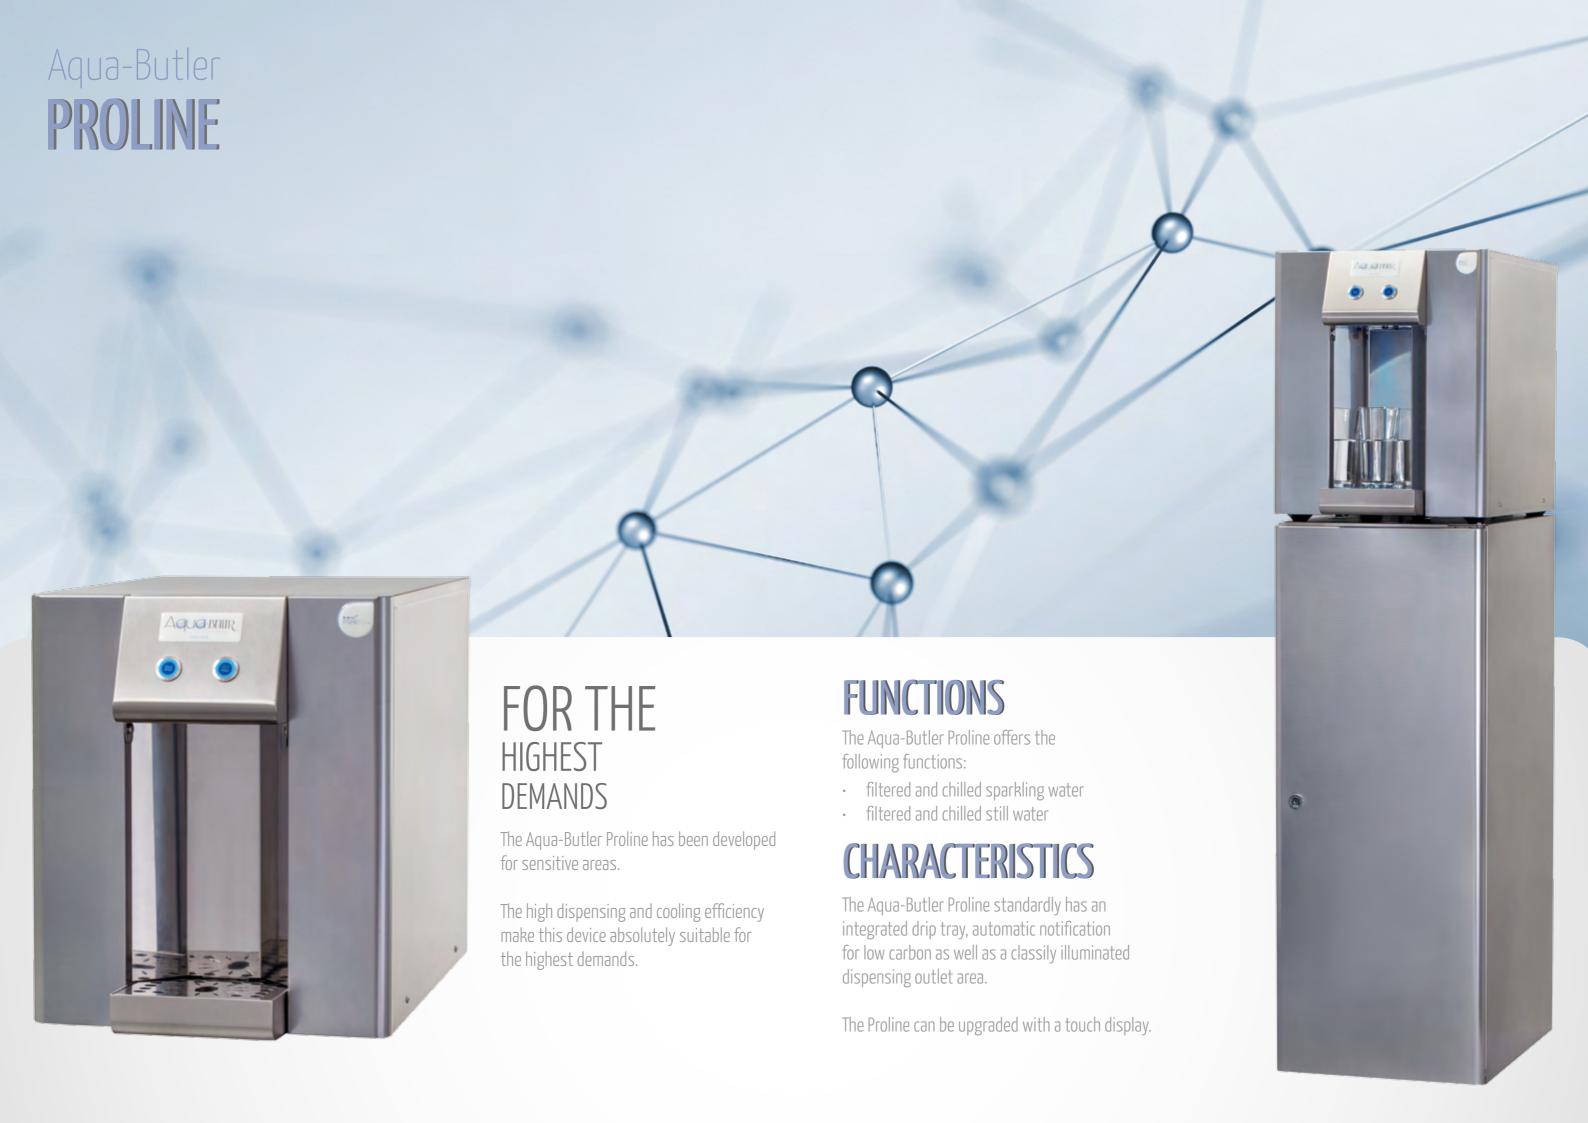

The Aqua-Butlers series' fields of application are basically unlimited and easy to implement.

Chilled water, still water or sparkling water - a suitable Aqua-Butler is available for every kind of preference and every kind of need.

Perfect function and a great appearance?

Agua-Butler serves you drinking water in a stylish way