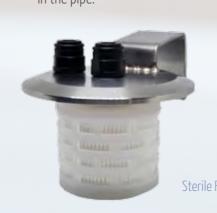

#### **INPUT FILTER**

Thanks to our sophisitcated SCS hygienic input filter, the water is lead through a carbon block filter. The water is filtered down to 0,15µm.

SCS-

**STANDARD** 

STERILE FILTER

#### **INPUT FILTER**

Thanks to our sophisitcated SCS standard input filter, the water is lead through a carbon block

| Thanks to unique and sophisticated components, we achie   | ev |
|-----------------------------------------------------------|----|
| a grade of water quality high above internationally commo | )N |
| specifications for water quality.                         |    |
|                                                           |    |

| NAME                 | FILTERPERFORMANCE | FILTERS                     | SPECIAL FEATURES:                                                     |
|----------------------|-------------------|-----------------------------|-----------------------------------------------------------------------|
| SCS-<br>Sterilfilter | 0,45/0,2 μm       | bacteria,<br>bugs,<br>germs | hollow fiber membrane our of<br>polyethersufone >99,99999%<br>(>log7) |