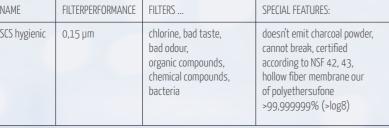

| NAME                 | FILTERPERFORMANCE | FILTERS                     | SPECIAL FEATURES:                                                     |
|----------------------|-------------------|-----------------------------|-----------------------------------------------------------------------|
| SCS-<br>Sterilfilter | 0,45/0,2 μm       | bacteria,<br>bugs,<br>germs | hollow fiber membrane our of<br>polyethersufone >99,99999%<br>(>log7) |