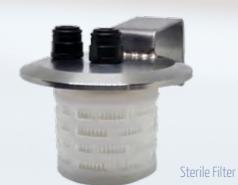

#### **INPUT FILTER**

Thanks to our sophisitcated SCS hygienic input filter, the water is lead through a carbon block filter. The water is filtered down to 0,15µm.

SCS-

**STANDARD** 

STERILE FILTER

#### **INPUT FILTER**

Thanks to our sophisitcated SCS standard input filter, the water is lead through a carbon block

| Thanks to unique and sophisticated components, we achie   | ev |
|-----------------------------------------------------------|----|
| a grade of water quality high above internationally commo | )N |
| specifications for water quality.                         |    |
|                                                           |    |

| NAME                 | FILTERPERFORMANCE | FILTERS                     | SPECIAL FEATURES:                                                     |
|----------------------|-------------------|-----------------------------|-----------------------------------------------------------------------|
| SCS-<br>Sterilfilter | 0,45/0,2 μm       | bacteria,<br>bugs,<br>germs | hollow fiber membrane our of<br>polyethersufone >99,99999%<br>(>log7) |