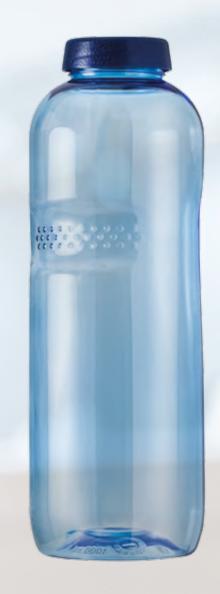

## Drinking bottle TRITAN ERGONOM

#### Material

copolyester; Eastman TRITAN

Thanks to its tastelessness and its odour neutrality, this material is perfect for its purpose.

#### Usage

Tritan Ergonom bottles have been developed for still beverages. They hold up to a pressure of 2 bar.

| Volume (ml)          | 1000  | 500   |
|----------------------|-------|-------|
| Diameter<br>(+/-1mm) | 82,5  | 70,0  |
| Hight<br>(+/-1mm)    | 243,0 | 180,0 |
| Weight (+/-2g)       | 82,0  | 63,0  |