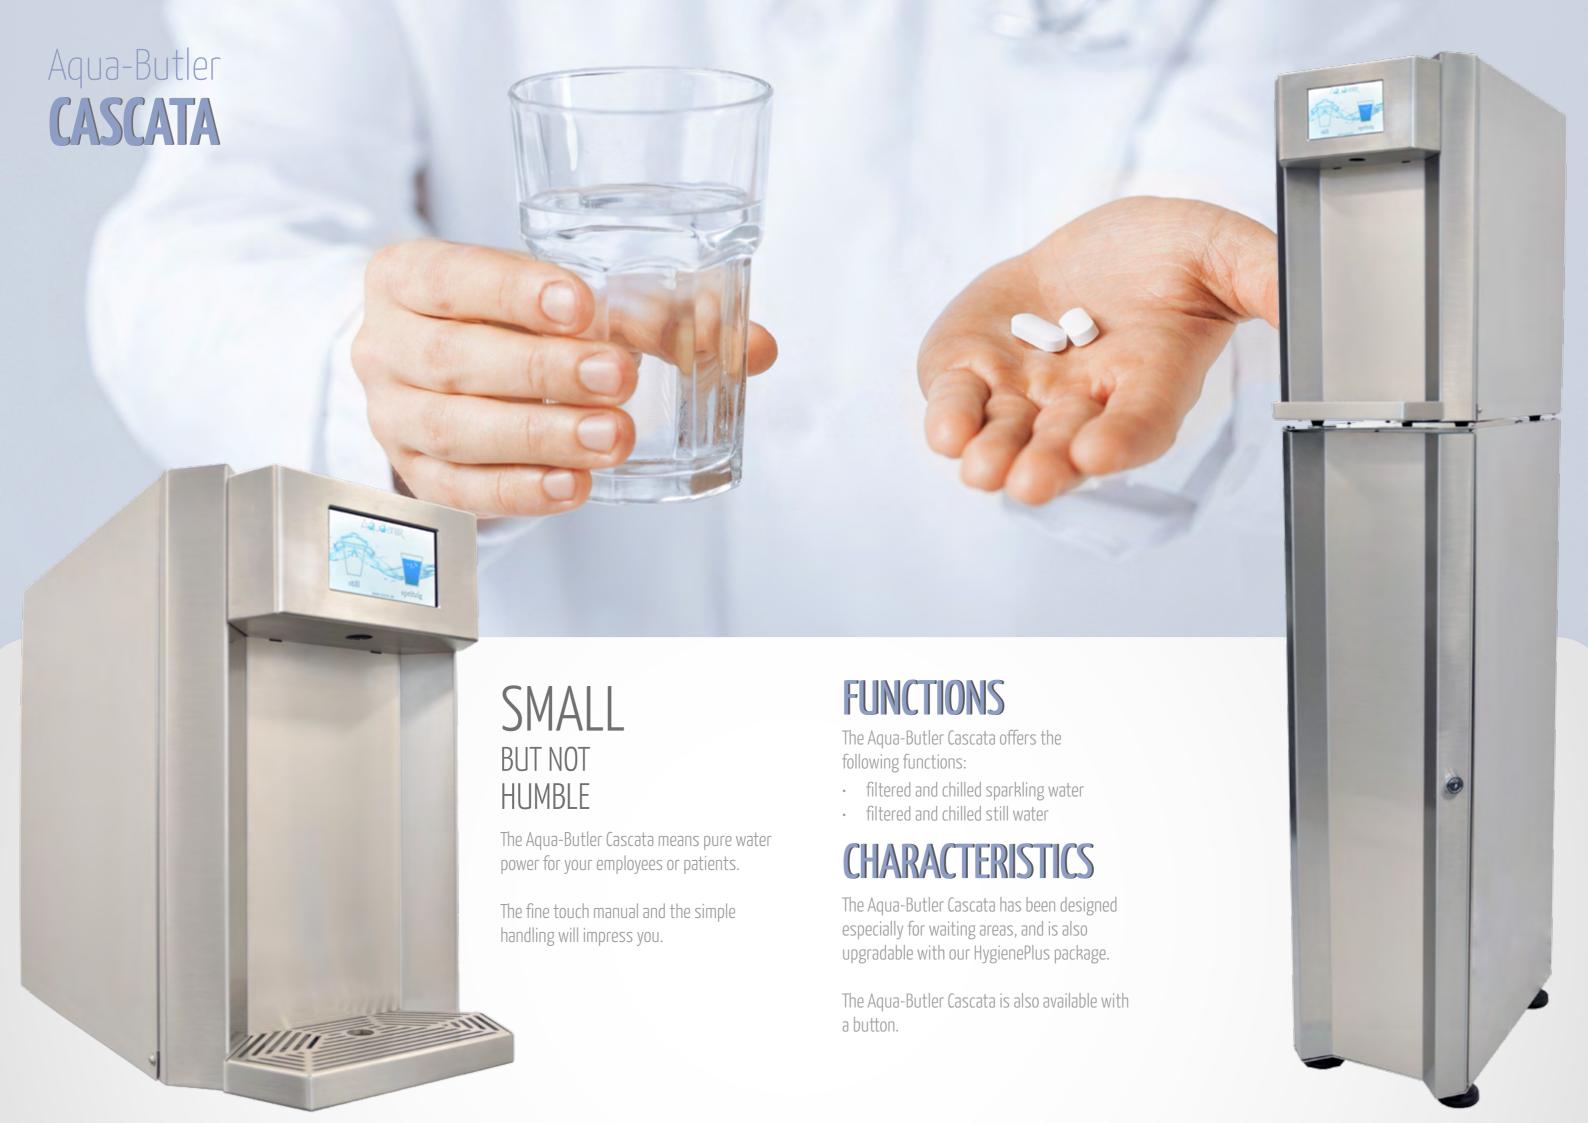

The Aqua-Butlers series' fields of application are basically unlimited and easy to implement.

Chilled water, still water or sparkling water - a suitable Aqua-Butler is available for every kind of preference and every kind of need.

Perfect function and a great appearance?

Agua-Butler serves you drinking water in a stylish way