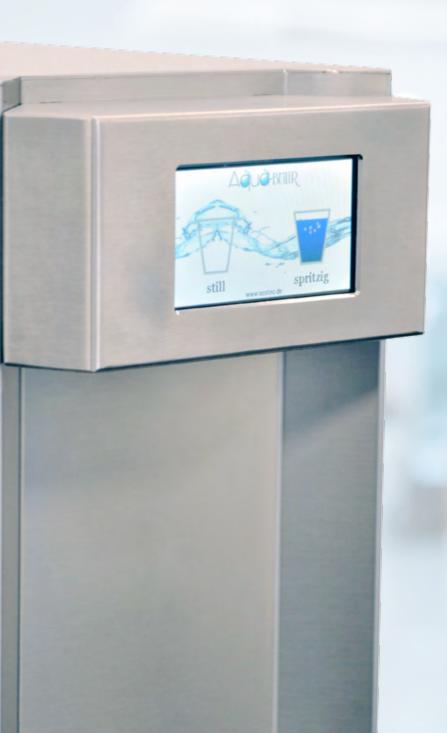

# Why should you choose an Aqua-Butler of the Touch-series?

We set the way in regards of maximum choice in technology and a modern user-friendliness for our Aqua-Butler water dispensers by the inuitive and high-resolution animated display of our coloured touch screen.

## What are the advanteges of the touch manual?

- The device standardly has a portioning, which means you get the preprogrammed amount of your favorite water by just pushing a button
- The integrated CO2-notification it is clearly legible and appears on the display when the CO2 pressure is running low
- The electronics offer a notification about maintainace intervals, which means that you will never again miss an inspection. There is no need to run a list anymore as your Aqua-Butler tells you when the next service is due. This is to make sure to provide great water quality to the users at all times. This function can be turned off if you wish.
- Would you like to know, which button has been pushed how many times? No problem - the AquaButler software holds statistics of all dispensing processes
- The animated display will wake your customers' or patients' interest
- It is possible to put your very own advertisements or general information on the screensaver